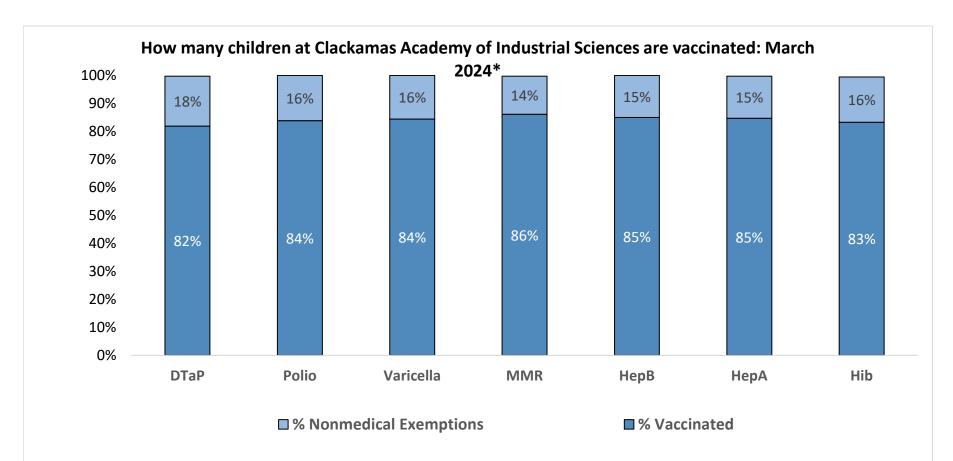

Number of children at the school\*\*:353Percent of children with no immunization or exemption record:0%Percent of children with a medical exemption for one or more vaccine(s):0%

\* These numbers may not total 100% if some children have medical exemptions, or are incomplete or in process with immunizations but do not need an exemption because they are on schedule.

\*\*There is/are also 0 child(ren) enrolled for whom immunizations are not required to be reported because their records are tracked by another site or they attend fewer than 5 days per year.

\*\*There is/are also 0 child(ren) 18 months of age or younger who are not required to be finished with their pre-school vaccines because of their age.